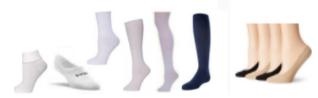

### **Socks & Tights**

- Plain white, black, or navy socks
- Knee-high, ankle, or no-show socks
- Small branding/logo/trademark must adhere to approved colors: white, black, navy, or gray
- · White or navy-footed tights