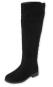

#### **Boots**

- · May only be worn with skirts
- Knee-high in height (no ankle boots/booties)
- · Leather or leather-like
- Black
- No embellishments
- No mid-calf, lace-up, combat, cowgirl, or wedges
- No UGGS or UGG-like boots
- Heels must be no more that 1"