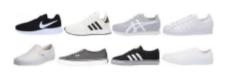

#### Athletic or Casual Shoes

- Must be solid white, black, navy, or gray
- Branding/Logos/Trademark must adhere to approved colors
- · Leather, leather-like, or canvas
- Laces must be black, white, navy or gray.
- No light-up shoes, high tops, patterns, wheelies, bright colors, glitter, or sparkle embelishments