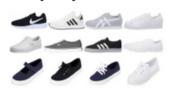

#### **Athletic or Casual Shoes**

- Must be solid white, black, navy, or gray
- Branding/Logos/Trademark must adhere to approved colors
- Leather, leather-like, or canvas
- Laces must be black, white, navy, or gray.
- No light-up shoes, high tops, patterns, wheelies, bright colors, glitter, or sparkle embelishments