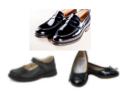

### **Dress Shoes**

**Dress Shoes** 

- Must be black (including soles)
- · Leather or leather-like
- No embellishments
- Heels must be no more than 1"
- May be worn everyday
- · No penny in penny loafers