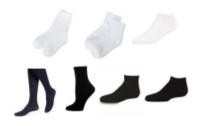

#### Socks

- · Plain white, black, or navy socks
- Trouser, crew, ankle, no-show
- Small branding/logos/trademarks must adhere to approved colors, white, black navy, or gray